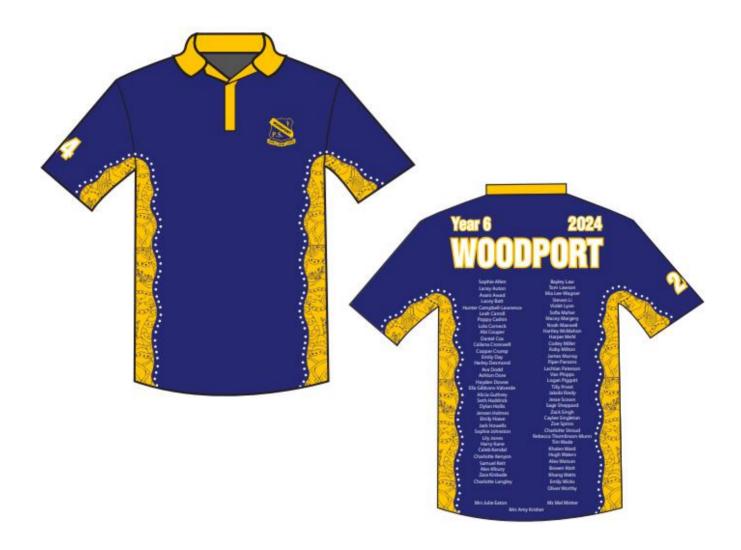

## Dear parents and caregivers

Parent/caregiver signature: \_\_\_\_\_

As part of their final year at primary school, Year 6 students have the opportunity to purchase a Year 6 polo shirt. We will be purchasing these from Workwear Direct, which is a local business. They are royal blue in colour with a gold panel down each side which includes the same Aboriginal design as our representative tank tops (see the final design on the back of this note). The school emblem is on the front and the names of all Year 6 students are on the back. The polo shirts look terrific especially when students are wearing their school uniform on an excursion and are designed to promote their sense of identity.

## Design for 2024: